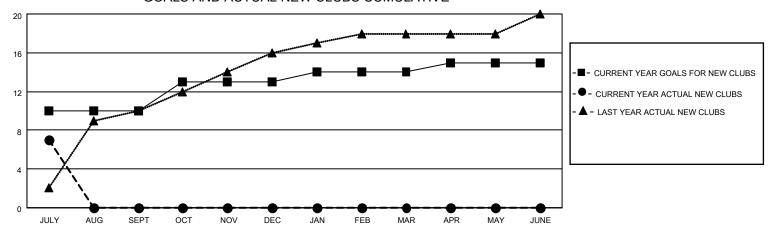

### GOALS AND ACTUAL NEW CLUBS CUMULATIVE

## District 325A2

| Clubs         |               |             |               | Members               |                        |                         |                                                    |  |
|---------------|---------------|-------------|---------------|-----------------------|------------------------|-------------------------|----------------------------------------------------|--|
|               | RESULTS FOR   | R 2020-2021 |               | RESULTS FOR 2020-2021 |                        |                         |                                                    |  |
| QUARTER       | NEW CLUB GOAL | NEW CLUBS   | DROPPED CLUBS | QUARTER MEMB          | BER GROWTH NET<br>GOAL | MEMBER GROWTH<br>ACTUAL | DROPPED<br>MEMBERS ACTUAL<br>(including transfers) |  |
| JULY/AUG/SEPT | 10            | 7           | 1             | JULY/AUG/SEPT         | 205                    | 393                     | 48                                                 |  |
| OCT/NOV/DEC   | 3             | 0           | 0             | OCT/NOV/DEC           | 156                    | 0                       | 0                                                  |  |
| JAN/FEB/MAR   | 1             | 0           | 0             | JAN/FEB/MAR           | 55                     | 0                       | 0                                                  |  |
| APR/MAY/JUNE  | 1             | 0           | 0             | APR/MAY/JUNE          | 105                    | 0                       | 0                                                  |  |