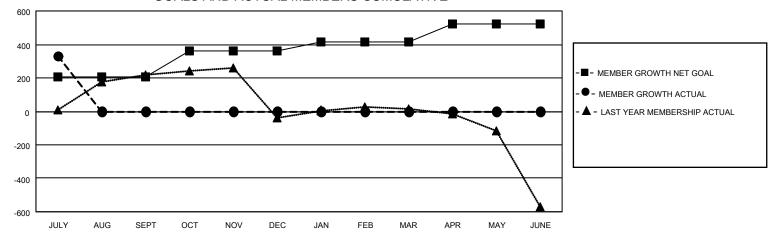

### GOALS AND ACTUAL MEMBERS CUMULATIVE

| DROPPED CLUBS: 1 |    | 42 CLUBS OF 204 ADDED 1 OR MORE<br>NEW MEMBERS | GENDER DISTRIBUTION  MALE 3,615 (72.52%) |                |       |
|------------------|----|------------------------------------------------|------------------------------------------|----------------|-------|
| DROPPED MEMBERS  |    |                                                | FEMALE                                   | 1,370 (27.48%) |       |
| DECEASED         | 0  | CLICK HERE FOR CUMULATIVE                      | TOTAL FAMILY UNIT MEMBERS                |                | 2,965 |
| CLUB CANCELLED   | 0  | MEMBERSHIP DATA                                | FAMILY MEMBERS BAYING HALE               |                | 1,948 |
| OTHER 48         |    |                                                | FAMILY MEMBERS PAYING HALF DUES          |                | 1,940 |
| TOTAL            | 48 |                                                |                                          |                |       |

## District 325A2

| Clubs         |               |             |               | Members               |                        |                         |                                                    |  |
|---------------|---------------|-------------|---------------|-----------------------|------------------------|-------------------------|----------------------------------------------------|--|
|               | RESULTS FOR   | R 2020-2021 |               | RESULTS FOR 2020-2021 |                        |                         |                                                    |  |
| QUARTER       | NEW CLUB GOAL | NEW CLUBS   | DROPPED CLUBS | QUARTER MEMB          | BER GROWTH NET<br>GOAL | MEMBER GROWTH<br>ACTUAL | DROPPED<br>MEMBERS ACTUAL<br>(including transfers) |  |
| JULY/AUG/SEPT | 10            | 7           | 1             | JULY/AUG/SEPT         | 205                    | 393                     | 48                                                 |  |
| OCT/NOV/DEC   | 3             | 0           | 0             | OCT/NOV/DEC           | 156                    | 0                       | 0                                                  |  |
| JAN/FEB/MAR   | 1             | 0           | 0             | JAN/FEB/MAR           | 55                     | 0                       | 0                                                  |  |
| APR/MAY/JUNE  | 1             | 0           | 0             | APR/MAY/JUNE          | 105                    | 0                       | 0                                                  |  |